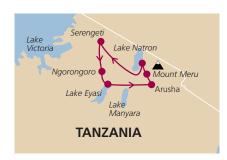

The accommodation used are a mix of the permanent lodges and camps, as well as our luxury mobile camp. Camping is the only way to get the true essence of what a real African safari is.

The itinerary takes you along the rift valley to Lake Natron onto the northern part of the Serengeti, before descending into the central Serengeti. From here you continue your journey to Ngorongoro and end with Lake Eyasi; home to the Hadzabe tribe, the last of the hunter gatherers in Tanzania.

Day 1 Arusha; Mount Meru Game Lodge.

Day 2 Arusha to Natron TUC Camp.

Day 3 Natron TUC Camp

Day 4 Natron to Lobo Wildlife Lodge.

Day 5 Lobo to Central Serengeti TUC Camp.

Day 6 Serengeti TUC Camp.

**Day 7** Serengeti to Ngorongoro; Plantation lodge.

Day 8 Ngorongoro; Plantation Lodge.

Day 9 Ngorongoro to Lake Eyasi TUC Camp.

Day 10 Lake Eyasi TUC Camp.

Day 11 Lake Eyasi to Arusha and depart.