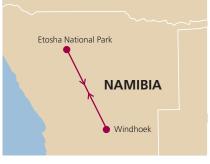

**Day 1** Departure from Windhoek toward the popular Etosha National Park.

**Day 2** The entire day is spent in the park visiting the various waterholes. Quite a few of the animals found in the park are rare and endangered, such as the black rhino and the black-faced impala.

**Day 3** Spend the morning on game drives in Etosha, the afternoon at leisure relaxing around the pool.

**Day 4** Final game drive before departure back to Windhoek.