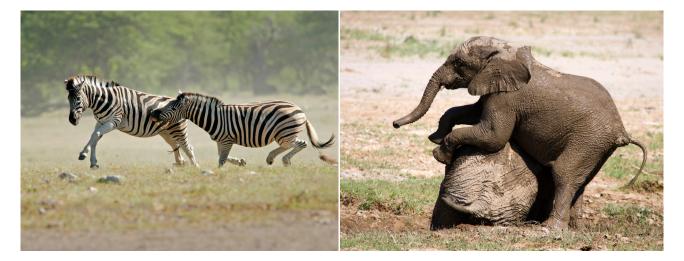

# ETOSHA CLASSIC

GAME VIEWING, NATURAL ENVIRONMENT AND SETTING, SUNNY DAYS

This four day tour visits the Etosha National Park in northern Namibia. The emphasis of the tour is on game viewing, and with luck you will see a great variety of wildlife while in the park.

**Day 1** Departure from Windhoek toward the popular Etosha National Park.

**Day 2** The entire day is spent in the park visiting the various waterholes. Quite a few of the animals found in the park are rare and endangered, such as the black rhino and the black-faced impala.