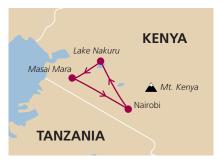

This safari is the best value for money that any other safari can offer; for those who want the adventure of camping and viewing the wildlife in more exclusive areas.

**Day 1** Nairobi to Lake Nakuru. Transfer to Lake Nakuru. Afternoon game drive. Dinner and overnight at a hostel located in the park.

**Day 2** Lake Nakuru to Masai Mara. Drive to the Masai Mara, with game viewing on route. Dinner and overnight in Mara Adventure Camp.

**Day 3** Masai Mara. Morning and afternoon game drive in the Masai Mara. Dinner and overnight in Mara Adventure Camp.

**Day 4** Masai Mara Morning and afternoon game drive in the Masai Mara. Dinner and overnight in Mara Adventure Camp.

**Day 5** Masai Mara to Nairobi. Morning drive to Nairobi, arriving in the early afternoon.